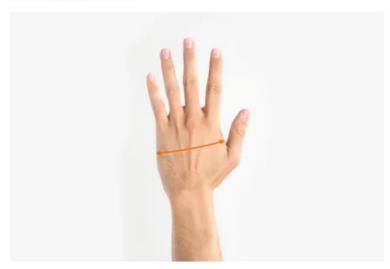

#### Hand

Wrap the measuring tape around your hand, crossing the widest part of your palm and the back of your hand