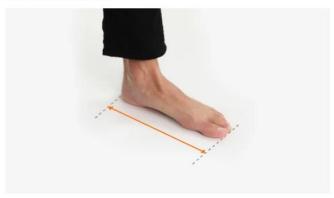

### Foot Length

Measure from the tip of your longest toe to the back of your heel