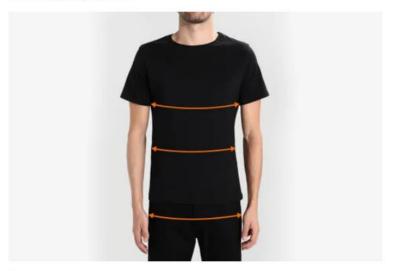

# Bust

Bring the measuring tape underneath your armpits and measure around the fullest part of your bust

### Waist

Bring the measuring tape around your natural waistline and measure between the highest part of your hip bone and your lower ribs

#### Hip

Bring the measuring tape around your hips and measure around the fullest part of your bottom